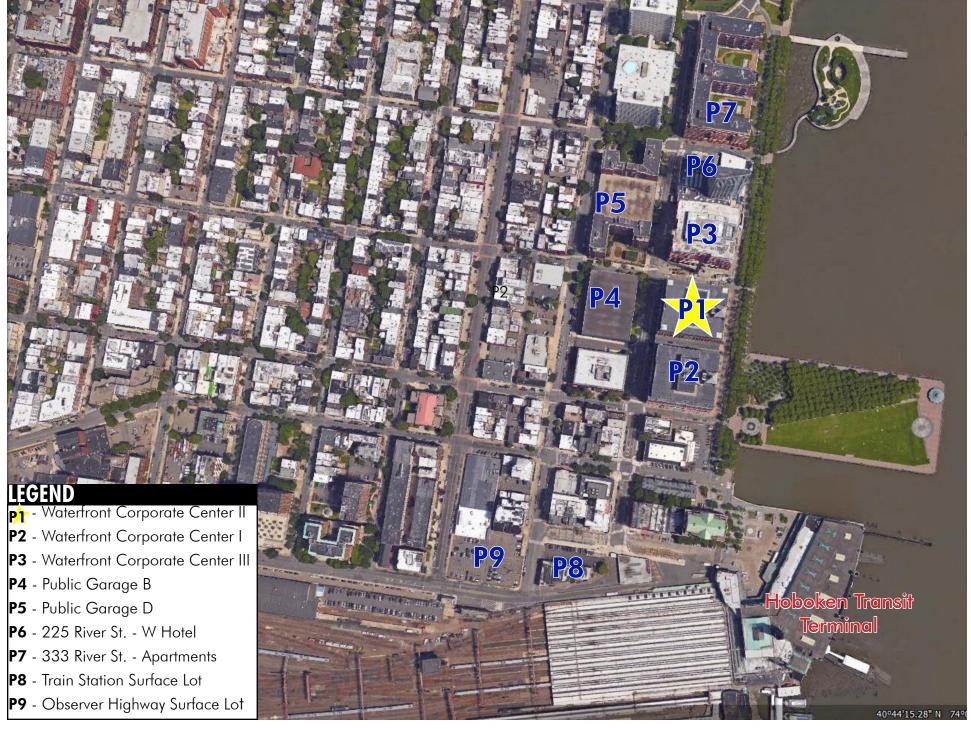

## **Hoboken Parking Garages/Lots**

**CBRE** 

|                          |                    |                     |                     |                     |                     |                    |                     |                     |                     |                                     | SURVE              | / DATE: 8           | June 2016                 |
|--------------------------|--------------------|---------------------|---------------------|---------------------|---------------------|--------------------|---------------------|---------------------|---------------------|-------------------------------------|--------------------|---------------------|---------------------------|
|                          | С                  | OMPAR               | ISON OF             | 9 НОВС              | KEN PAR             | KING GA            | RAGES/L             | OTS (7              | within on           | e block of :                        | 121 River S        | t)                  |                           |
| WATE                     | RFRONT CC          | RPORATE C           | ENTERS I            | -    -              |                     | PUBLIC C           | GARAGES             |                     | 225 River St        | 333 River St                        |                    | SURFA               | CE LOTS                   |
|                          |                    | WCC 1               | WCC 2               | WCC 3               |                     | PUBLIC<br>GARAGE B | PUBLIC<br>GARAGE D  |                     | W HOTEL             | APARTMENTS                          |                    | TRAIN<br>STATION    | OBSERVER<br>HIGHWAY       |
| Entrance                 |                    | 1st St              | 2nd St              | 2nd St              | HOURS $\downarrow$  | 2nd St             | Exit on<br>River St |                     | 3rd St              | 3rd St                              |                    |                     | O TRAINS<br>UT COMMUTE    |
|                          | Hours $\downarrow$ | Charge $\downarrow$ | Charge $\downarrow$ | CHARGE $\downarrow$ | 1/2                 | \$4                | \$4                 | HOURS $\downarrow$  | Charge $\downarrow$ | CHARGE $\downarrow$                 | HOURS $\downarrow$ | Charge $\downarrow$ | CHARGE $\downarrow$       |
|                          | 1                  | \$6                 | \$6                 | \$6                 | 1                   | \$7                | \$7                 | 1                   | \$15                |                                     |                    |                     |                           |
|                          | 2                  | \$7                 | \$7                 | \$7                 | 2                   | \$10               | \$10                | 2                   |                     | \$10                                | 2                  | \$15                | •                         |
|                          | 4                  | \$10                | \$10                | \$10                |                     | •                  |                     | 5                   | \$20                | •                                   |                    | •                   | •                         |
| DAYS                     | 8                  | \$15                | \$15                | \$15                | 8                   | \$17               | \$17                |                     |                     |                                     | 6                  |                     | \$19                      |
|                          | 10                 | \$18                | \$18                | \$18                |                     | •                  |                     | 10                  | \$25                | \$20                                |                    |                     | •                         |
|                          | 12                 | \$24                | \$22                | \$22                | 12                  | \$26               | \$26                |                     |                     |                                     | 12                 | \$22                | \$22                      |
|                          | 24                 | \$30                | \$30                | \$30                | 24                  | \$30               | \$30                | 24                  | \$35                | \$35                                | 24                 | \$30                | \$27                      |
| Capacity for<br>50+ Cars |                    | Yes                 | Yes                 | Yes                 |                     | Yes                | Yes                 |                     | No                  | Yes                                 |                    | Yes*                | Yes*                      |
| Monthly<br>Availability  |                    | Yes                 | Yes                 | Yes                 |                     | Yes                | Yes                 |                     | No                  | Yes                                 |                    | No                  | Yes                       |
| MONTHLY                  |                    | \$350               | \$350               | \$350               | MONTHLY<br>RESERVED | \$325<br>\$400     | \$325<br>\$400      | MONTHLY<br>RESERVED | RESIDENTS<br>ONLY   | \$325<br>\$350                      | MONTHLY            |                     | \$350                     |
| EARLY BIRD               | IN BY              | NONE                | NONE                | NONE                |                     | NONE               | NONE                | EARLY BIRD          | NONE                | 10 AM                               | EARLY BIRD         | 7:30 AM             | 7:30 AM                   |
| EARLY BIRD               | OUT BY             | NONE                | NONE                | NONE                |                     | NONE               | NONE                | EARLY BIRD          | NONE                | 7 PM                                | EARLY BIRD         | 7 PM                | 7 PM                      |
| EARLY BIRD               | COST               | NONE                | NONE                | NONE                |                     | NONE               | NONE                | EARLY BIRD          | NONE                | \$13                                | EARLY BIRD         | \$15                | \$15                      |
| VENDOR                   |                    | GMC                 | GMC                 | GMC                 |                     |                    |                     |                     | LITTLE MAN          | LITTLE MAN                          |                    | SP+                 | SP+                       |
|                          |                    |                     |                     |                     |                     | SELF PARK          | SELF PARK           |                     |                     | *Corporate<br>Discount<br>Available |                    | 24 HR               | 24 HR                     |
|                          |                    | 111 River St        | 121 River St        | 221 River St        |                     | 24 HR              | 24 HR               |                     |                     |                                     |                    |                     | e both lots to<br>imodate |